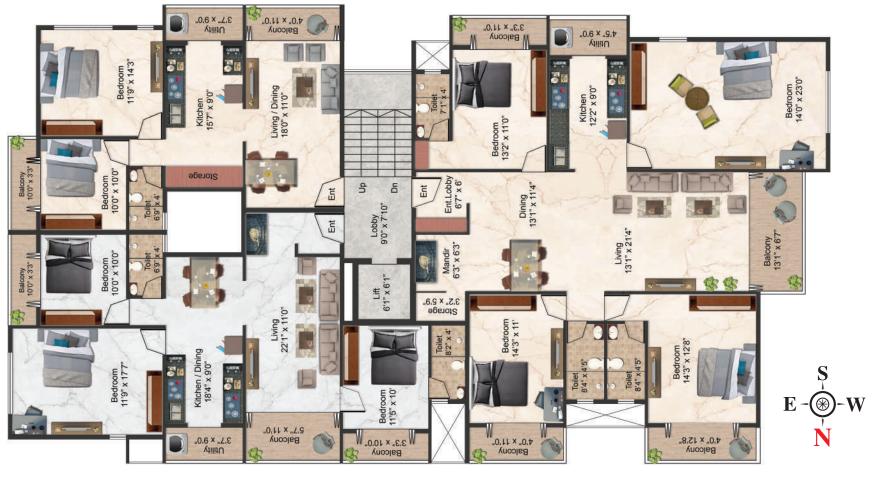

# Home

Is The Starting Place Of Love, Hope, And Dreams

Second to Seventh Floor Plan

Typical 2nd to 7th Floor Plan

#### 2BHK Flat . No :-103, 203, 303, 403, 503, 603, 703

3BHK Flat . No :-102, 202, 302, 402, 502, 602, 702

4BHK Flat . No :-201, 301, 401, 501, 601, 701

30 Mtr Road

0 Mtr Road

- High Speed Branded Elevator With Auto Door And S S Cabin
- Green Gym
- Allotted Parking With Checkered Tiles / Trimix Flooring / Paver Blocks
- Post Box Facility in Entrance Lobby For Apartment.
- Name Plate On Main Door