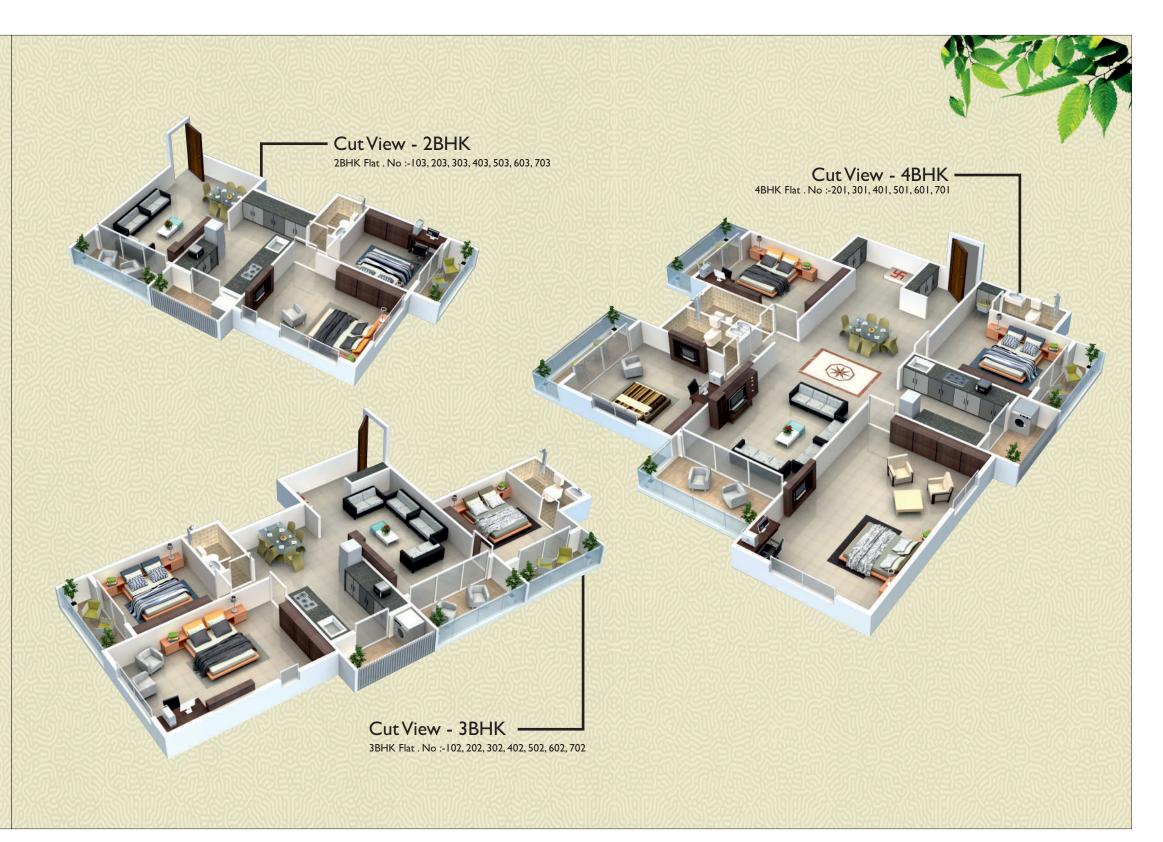

# Home

Is The Starting Place Of Love, Hope, And Dreams

Second to Seventh Floor Plan

Typical 2nd to 7th Floor Plan

#### 2BHK Flat . No :-103, 203, 303, 403, 503, 603, 703

3BHK Flat . No :-102, 202, 302, 402, 502, 602, 702

4BHK Flat . No :-201, 301, 401, 501, 601, 701

30 Mtr Road

0 Mtr Road

- High Speed Branded Elevator With Auto Door And S S Cabin
- Green Gym
- Allotted Parking With Checkered Tiles / Trimix Flooring / Paver Blocks
- Post Box Facility in Entrance Lobby For Apartment.
- Name Plate On Main Door