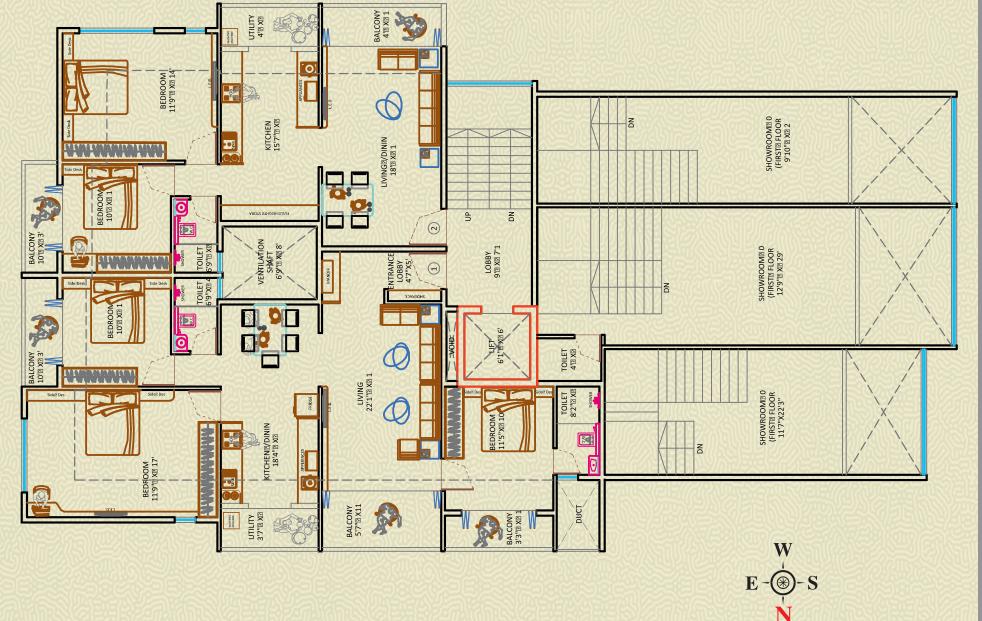

# Home

Is The Starting Place Of Love, Hope, And Dreams

Second to Seventh Floor Plan

Typical 2nd to 7th Floor Plan

#### 2BHK Flat . No :-103, 203, 303, 403, 503, 603, 703

3BHK Flat . No :-102, 202, 302, 402, 502, 602, 702

4BHK Flat . No :-201, 301, 401, 501, 601, 701

30 Mtr Road

0 Mtr Road

- High Speed Branded Elevator With Auto Door And S S Cabin
- Green Gym
- Allotted Parking With Checkered Tiles / Trimix Flooring / Paver Blocks
- Post Box Facility in Entrance Lobby For Apartment.
- Name Plate On Main Door