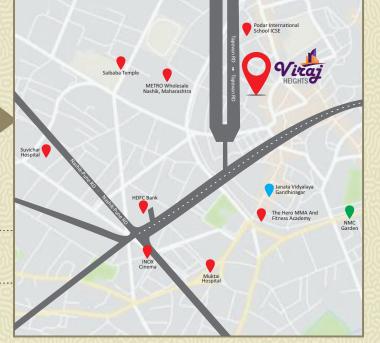

Metro Wholesa 100 Mtr

Podar International Sch 500 Mtr

ିଏ

Dwarka 3 Km

Railway Statio

Suvichar Hospit

Nashik office : 1) Infront of metro mall Opp. Inox Cinema, Adjoining Before Dream City, Nashik. Lasalgaon Office : Manikarnika Complex, Near Market Yard, Lasalgaon, Tal- Niphad, Nashik 422306.